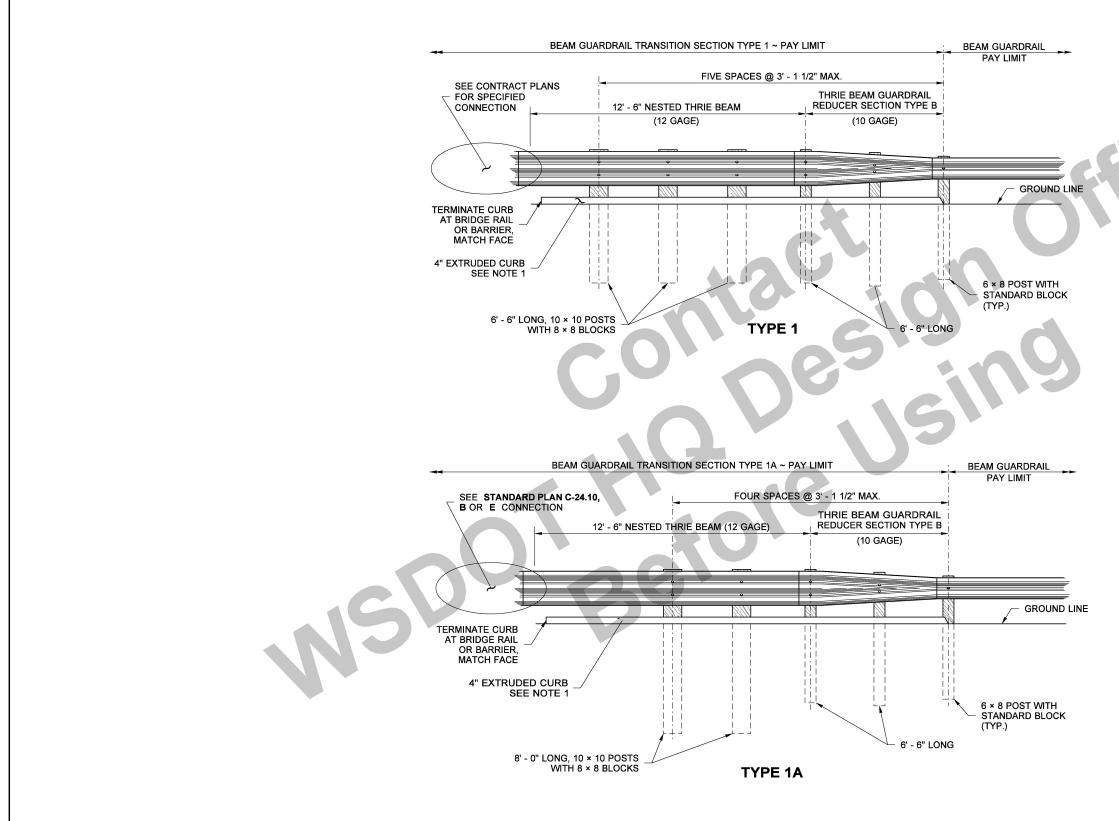

## TYPE 1 BEAM GUARDRAIL TRANSITION SECTIONS (TYPE 1 AND 1A)

| FILE NAME     | S:\Design R P& S\4-Standards\2 | 2-Plan Sheet Library\04-PSL Work in Progress\Fern\TB-c3.c |      |    |              |                  |                |                |                       |
|---------------|--------------------------------|-----------------------------------------------------------|------|----|--------------|------------------|----------------|----------------|-----------------------|
| TIME          | 2:21:42 PM                     |                                                           |      |    | REGION STATE | FED.AID PROJ.NO. |                |                |                       |
| DATE          | 2/5/2025                       |                                                           |      |    | 10 WASH      | -                |                |                |                       |
| PLOTTED BY    | liddelf                        |                                                           |      |    | TU WASI      | 1                |                |                |                       |
| DESIGNED BY   |                                |                                                           |      |    | JOB NUMBER   | 1                |                |                | Washington State      |
| ENTERED BY    |                                |                                                           |      |    |              |                  |                |                | Washington State      |
| CHECKED BY    |                                |                                                           |      |    | CONTRACT NO. | LOCATION NO.     |                |                | Department of Transpo |
| PROJ. ENGR.   |                                |                                                           |      |    |              |                  | DATE           | DATE           |                       |
| REGIONAL ADM. |                                | REVISION                                                  | DATE | BY |              |                  | P.E. STAMP BOX | P.E. STAMP BOX |                       |

## NOTE

1. INSTALL EXTRUDED CURB AT FACE OF GUARDRAIL. SEE **STANDARD PLAN F-10.40** FOR DETAILS.

|                    | Plot 1           |
|--------------------|------------------|
|                    | PLAN REF NO      |
|                    | TB-c3            |
| tate<br>sportation | SHEET<br>1<br>OF |
| •                  | 2<br>SHEETS      |