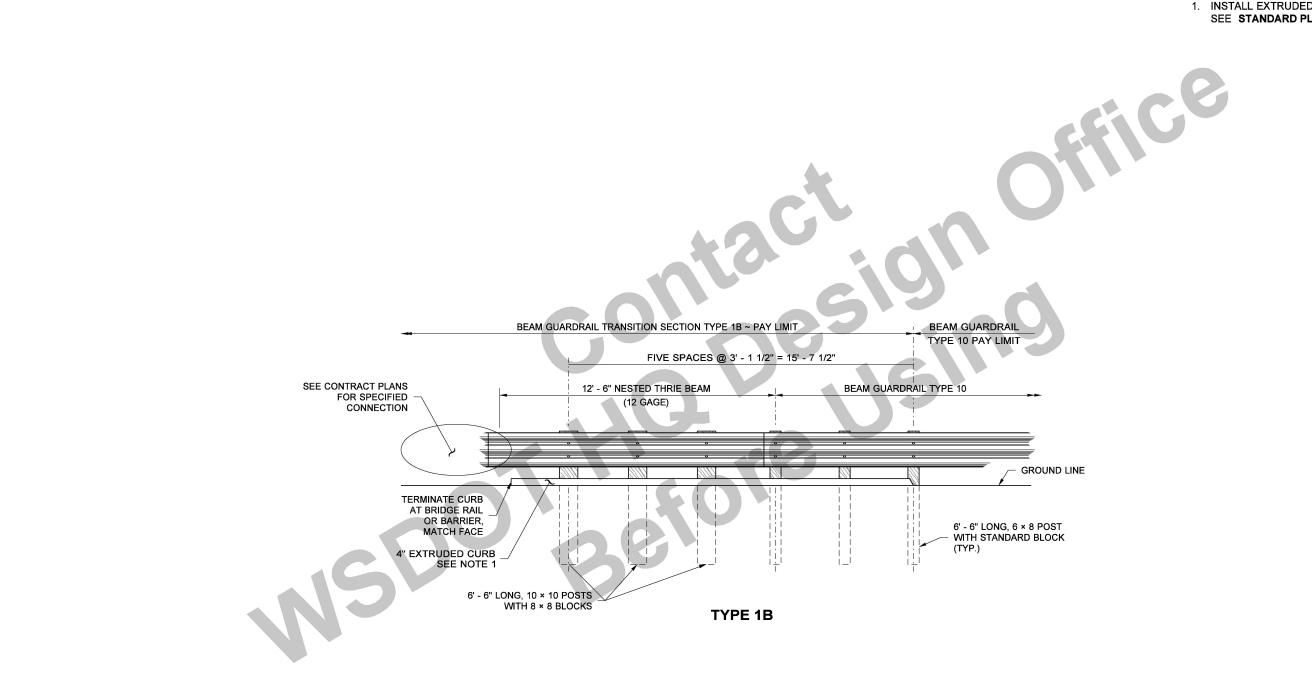

## **BEAM GUARDRAIL TRANSITION SECTION (TYPE 1B)**

| FILE NAME     | S:\Design R P& S\4-Standards\ | 2-Plan Sheet Library\04-PSL Work in Progress\Fern\TB-c3.c |      |    |              |                  |                |                |                       |
|---------------|-------------------------------|-----------------------------------------------------------|------|----|--------------|------------------|----------------|----------------|-----------------------|
| TIME          | 2:22:56 PM                    |                                                           |      |    | REGION STATE | FED.AID PROJ.NO. |                |                |                       |
| DATE          | 2/5/2025                      |                                                           |      |    | 10 WASH      |                  |                |                |                       |
| PLOTTED BY    | liddelf                       |                                                           |      |    |              |                  |                |                |                       |
| DESIGNED BY   |                               |                                                           |      |    | JOB NUMBER   |                  |                |                | Washington Stat       |
| ENTERED BY    |                               |                                                           |      |    |              |                  |                |                | Washington State      |
| CHECKED BY    |                               |                                                           |      |    | CONTRACT NO. | LOCATION NO.     |                |                | Department of Transpo |
| PROJ. ENGR.   |                               |                                                           |      |    |              |                  | DATE           | DATE           |                       |
| REGIONAL ADM. |                               | REVISION                                                  | DATE | BY |              |                  | P.E. STAMP BOX | P.E. STAMP BOX |                       |

## NOTE

1. INSTALL EXTRUDED CURB AT FACE OF GUARDRAIL. SEE **STANDARD PLAN F-10.40** FOR DETAILS.

|                     | Plot 2           |
|---------------------|------------------|
|                     | PLAN REF NO      |
|                     | TB-c3            |
| State<br>sportation | SHEET<br>2<br>OF |
| -                   | 2<br>SHEETS      |