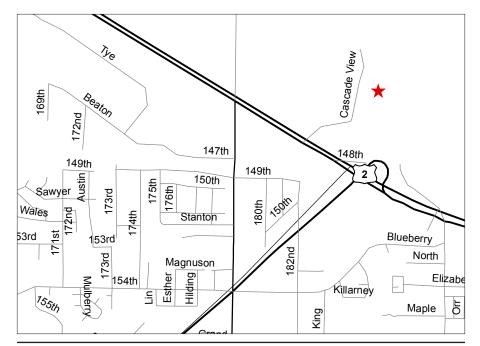

## Northbound

- Traveling Northbound on SR 522 from BOTHELL.
- Turn RIGHT at US-2/STEVENS PASS HWY go 0.2 mile.
- Turn RIGHT at CASCADE VIEW DRIVE.

## **Eastbound**

- Traveling Eastbound from EVERETT take US-2 E raMP to SNOHOMISH.
- Continue on US-2 E/STEVENS PASS HWY go 13.5 miles.
- Turn LEFT at CASCADE VIEW DRIVE prior to arriving at Exit to SR 522.

## Westbound

- Traveling Westbound from LEAVENWORTH on US-2.
- US-2 becomes STEVENS PASS HWY.
- Arriving at MONROE, continue 0.2 miles past Exit to SR 522.
- Turn RIGHT at CASCADE VIEW DRIVE.