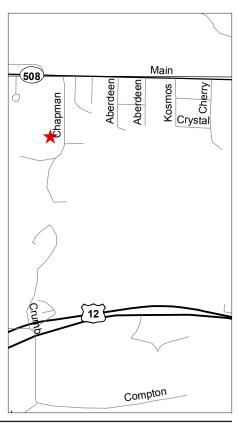

## Southbound

- Traveling Southbound from Tacoma on SR 7/PACIFIC AVENUE.
- Bear left on SR 7/MOUNTAIN HWY E.
- Turn SOUTH at intersection of SR 7 and SR 706.
- Continue to follow SR 7 S.
- SR 7 becomes MORTON ROAD.
- MORTON ROAD turns in to 2<sup>nd</sup> STREET.
- Turn RIGHT on to SR 508/MAIN AVENUE.
- Turn LEFT on to CHAPMAN ROAD.

## **Eastbound**

- Travel US-12 E (I-5 Exit 68) toward MORTON/YAKIMA.
- Arriving at MORTON, turn LEFT at W 7<sup>th</sup> STREET.
- Turn LEFT on to SR 508/ MAIN AVENUE.
- Turn LEFT on to CHAPMAN ROAD.

## Westbound

- Travel US-12 W from YAKIMA.
- Arriving at MORTON, turn LEFT on 2<sup>nd</sup> STREET/SR 7.
- Turn LEFT on to SR 508/ MAIN AVENUE.
- Turn LEFT on to CHAPMAN ROAD.