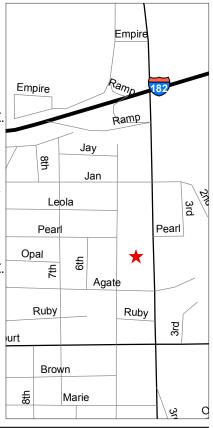

## **Directions:**

## Northbound

- Traveling Northbound on I-82 toward PASCO.
- Take the US-395 N Exit 113 to KENNEWICK (I-182)/PASCO go 5.4 miles.
- Take the US-395 N raMP to SPOKANE go 2.0 miles.
- Take the I-182 raMP to SPOKANE/WALLA WALLA, merging on to I-182 E.
- Take the N 4<sup>th</sup> AVENUE Exit 13 toward CITY CENTER.
- Turn RIGHT on to N 4th AVENUE.

## Southbound

- Traveling Southbound on US-395 toward PASCO, take the I-182 W raMP to RICHLAND/PENDLETON.
- Take the N 4<sup>th</sup> AVENUE Exit 13 toward CITY CENTER.
- Turn RIGHT on to N 4th AVENUE.

## Eastbound/Westbound

- Traveling I-82 E toward PASCO.
- Merge on to I-182 E/US-12 E via Exit 102 toward RICHLAND/ PASCO – go 14 miles.
- Take the N 4<sup>th</sup> AVENUE Exit 13 toward CITY CENTER.
- Turn RIGHT on to N 4th AVENUE.