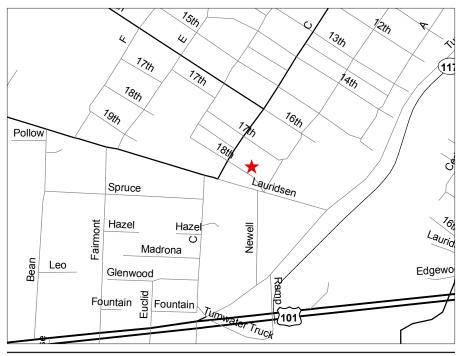

## **Port Angeles**

Site Hours: M-F 6:00 am – 4:30 pm

Fuel Available: Gas and Biodiesel

## Directions:

## Eastbound

- Traveling Eastbound on US-101 approaching PORT ANGELES.
- Bear **RIGHT** at **TUMWATER ACCESS ROAD**.
- Bear **RIGHT** on to **TUMWATER ACCESS ROAD**.
- Turn LEFT on to W LAURIDSEN BOULEVARD.
- Turn **RIGHT** on to **S C STREET**.

## Westbound

- Traveling Westbound on US-101 in to PORT ANGELES.
- US-101 becomes E FRONT STREET.
- Continue straight on **E FRONT STREET** on to **W FRONT STREET**.
- Continue straight on W FRONT STREET on to MARINE DRIVE.
- Turn LEFT on to S TUMWATER ACCESS ROAD.
- Turn **RIGHT** on to **W LAURIDSEN BOULEVARD**.
- Turn **RIGHT** at **S C STREET**.