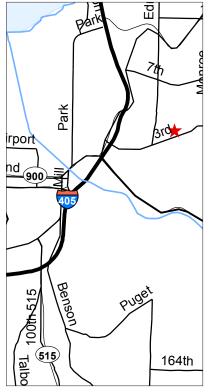

#### Directions:

#### Northbound

- From I-5 N, take I-405 N Exit 154 toward RENTON/BELLEVUE.
- Traveling on I-405, take the SR 169 S. Exit 4 to ENUMCLAW (SR-900 W)/MAPLE VALLEY/BRONSON WAY.
- Take the raMP to BRONSON WAY (SR 900 W).
- Turn **RIGHT** at **SE MAPLE VALLEY HWY**.
- Turn **RIGHT** at **SUNSET BOULEVARD N**.
- Bear **RIGHT** and head toward **NE 3<sup>rd</sup> STREET**.
- Turn **RIGHT** at **NE 3<sup>rd</sup> STREET**.

## Southbound

- Traveling Southbound on I-405 toward RENTON.
- Take the SR 900 W Exit 4 to RENTON (SR 169 S)/ENUMCLAW.
- Continue on SUNSET
  BOULEVARD NE.
- Bear **RIGHT** at **SUNSET BOULEVARD** N.
- Turn LEFT at NE 3<sup>rd</sup> STREET.

### Westbound

- Traveling on SR 169/MAPLE VALLEY HWY toward RENTON.
- Passing under I-405, turn RIGHT on to SUNSET BOULEVARD N.
- Bear **RIGHT** and head toward **NE 3**<sup>rd</sup> **STREET**.
- Turn **RIGHT** at **NE 3<sup>rd</sup> STREET**.