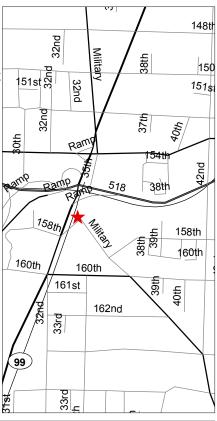

## Northbound

- From I-5 N, take I-405 N Exit 154 to BURIEN/RENTON/AIRPORT.
- Take the SR 518 W raMP to BURIEN.
- Continue on SR 518.
- Take the SR 99 Exit to SEA-TAC AIRPORT.
- Bear RIGHT on to the SR 99 S raMP to SR 99 N.
- Turn RIGHT at PACIFIC HWY S/INTERNATIONAL BLVD/TUKWILA INTERNATIONAL BLVD.

## Southbound

 From I-5 S, take SR 518 Exit 154B to SOUTHCENTER MALL/ BURIEN/SEA-TAC AIRPORT.

- Take the SR 518 W raMP to BURIEN.
- · Continue on SR 518.
- Take the SR 99 Exit to SEA-TAC AIRPORT.
- Bear RIGHT on to the SR 99 S raMP to SR 99 N.
- Turn RIGHT at PACIFIC HWY S/INTERNATIONAL BLVD/ TUKWILA INTERNATIONAL BLVD.