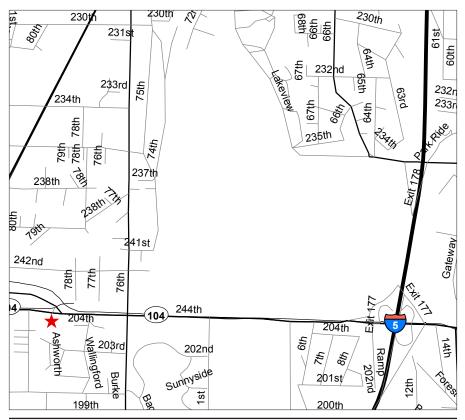

## Seattle (Ballinger)

Site Hours: M-Th 5:45 am – 4:30 pm WSDOT badge access after hours

Fuel Available: Gas and Biodiesel

Directions:

## Northbound

- From I-5 N, take the SR 104 W/244<sup>th</sup> STREET SW W Exit 177 toward EDMONDS/KINGSTON FERRY.
- Merge on to 244<sup>th</sup> STREET SW/N 205<sup>th</sup> STREET.
- Continue Westbound on N 205<sup>th</sup> STREET.

## Southbound

- From I-5 S, take the SR 104 W Exit 177 toward LAKE FOREST PARK.
- Merge on to 244<sup>th</sup> STREET SW/N 205<sup>th</sup> STREET.
- Continue Westbound on N 205<sup>th</sup> STREET.

Page 128