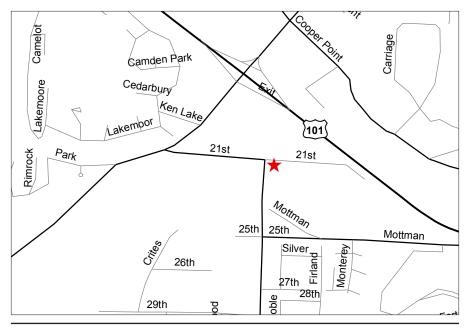

## Directions:

Northbound

- From I-5, merge on to US-101 N via Exit 104 toward ABERDEEN/ PORT ANGELES.
- Take the COOPER POINT ROAD SW Exit on to CROSBY BOULEVARD SW.
- COOPER POINT ROAD SW becomes CROSBY BOULEVARD SW.
- Turn RIGHT on to MOTTMAN ROAD SW.
- Turn **RIGHT** on to **RW JOHNSON BOULEVARD SW**.

## Southbound

- Traveling Southbound on US-101 from ABERDEEN/ PORT ANGELES.
- Take the BLACK LAKE BOULEVARD Exit to W OLYMPIA.
- Bear **RIGHT** at **BLACK LAKE BOULEVARD SW**.
- Turn LEFT on to MOTTMAN ROAD SW.
- Turn RIGHT on to RW JOHNSON BOULEVARD SW.