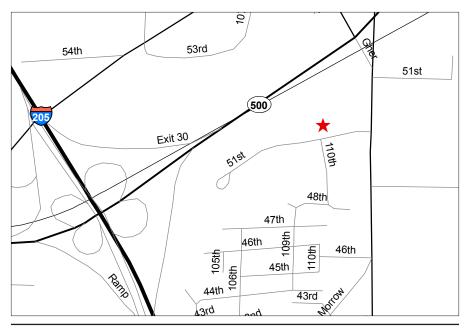

## Vancouver (SWR Headquarters)

11018 Northeast 51<sup>st</sup> Circle

Site Hours: 24 hours/7 days per week

Fuel Available: Gas, Biodiesel, Propane and Electric Vehicle Charging

## Southbound

- Travelling I-5 Southbound, take the I-205 S Exit 7 to SALEM/ SR-14/I-84 – go 6.2 miles.
- Take the SR 500 Exit 30 to ORCHARDS/VANCOUVER.
- Take the SR 500 E raMP to ORCHARDS go 0.7 mile.
- Take the NE 112<sup>th</sup> AVENUE Exit and turn RIGHT on to NE 112<sup>th</sup> AVENUE.
- Turn **RIGHT** on to **NE 51**<sup>st</sup> **STREET**.