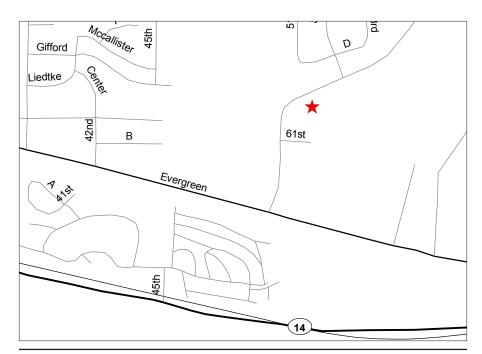

## Washougal

**Site Hours:** M-F 6:00 am – 4:30 pm

Fuel Available: Biodiesel

**Directions:** 

## **Eastbound**

- Travel Eastbound on SR 14/LEWIS and CLARK HWY toward WASHOUGAL/VANCOUVER along the COLUMBIA RIVER.
- Approaching MP 14.8, turn RIGHT at SE EVERGREEN BOULEVARD.
- Turn RIGHT at SE SUNSET VIEW ROAD.

## Westbound

- Travel Westbound on SR 14/LEWIS and CLARK HWY toward CAMAS/WASHOUGAL.
- Traveling through WASHOUGAL, turn left at 15th STREET.
- Bear RIGHT on to 17th STREET.
- Turn RIGHT on to E STREET.
- Bear RIGHT on to EVERGREEN WAY.
- Continue on EVERGREEN WAY 1.2 miles.
- Turn LEFT at SE SUNSET VIEW ROAD.