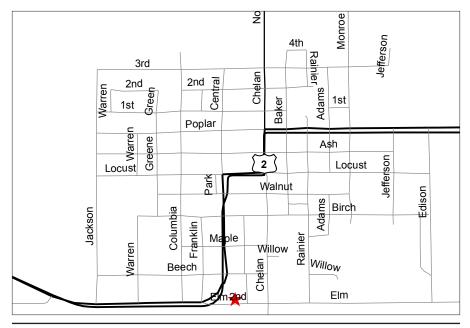

## **Directions:**

## **Eastbound**

- From US-97 N, travel East on US-2 toward WATERVILLE.
- Entering WATERVILLE, US-2 becomes W ELM STREET.
- Go straight off of US-2 and continue on W ELM STREET.

## Westbound

- Travel Westbound on US-2 from COULEE CITY toward WATERVILLE.
- Entering WATERVILLE, US-2 becomes POPLAR STREET E.
- Turn LEFT on to N CHELAN AVENUE.
- Turn RIGHT on to W LOCUST STREET.
- Turn LEFT on to E PARK STREET.
- E PARK STREET becomes S CENTRAL AVENUE.
- Bear RIGHT on S CENTRAL AVENUE to W ELM STREET.
- Turn RIGHT at W ELM STREET.