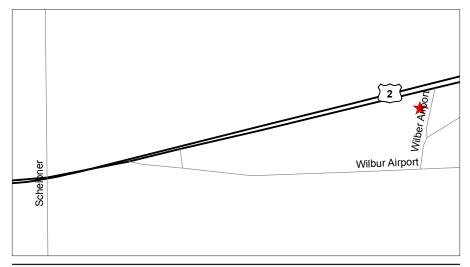

#### Northbound

- From I-90, travel North on SR 21 from Exit 206 toward ODESSA/ WILBUR.
- Enter WILBUR on SR 21/W FRONT AVENUE to US-2.
- W FRONT AVENUE becomes S WEST STREET.
- Turn LEFT on to US-2/W MAIN AVENUE go 1.5 miles.
- Turn LEFT on to WILBUR AIRPORT ROAD E.

### Southbound

- Travel South on SR 174 toward WILBUR.
- SR 174 joins SR 21.
- Approaching WILBUR, bear RIGHT on to US-2.
- Near MP 220, turn LEFT at WILBUR AIRPORT ROAD E.

## Eastbound/Westbound

- Travel on US-2 toward WILBUR from DAVENPORT or COULEE CITY.
- On the East Side of WILBUR near MP 220, turn South on to WILBUR AIRPORT ROAD E.