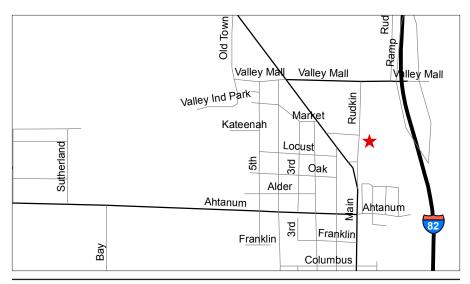

## **Directions:**

## Northbound

- Traveling I-82 W toward YAKIMA, take Exit 38 to UNION GAP.
- Bear RIGHT at MAIN STREET.
- · Continue on RUDKIN ROAD.

## Southbound

- From I-90/ELLENSBURG, merge on to I-82 E/US-97 S via Exit 110 toward YAKIMA.
- Continue on I-82, bypassing YAKIMA.
- Take the VALLEY MALL BOULEVARD Exit 36 toward UNION GAP.
- Turn RIGHT on to E VALLEY MALL BOULEVARD.
- Turn LEFT on to RUDKIN ROAD.

## **Eastbound**

- From US-12, take the I-82 E Exit 110 to YAKIMA.
- Take the I-82 E ramp and continue on I-82 E.
- Take the VALLEY MALL BOULEVARD Exit 36 to UNION GAP.
- Turn RIGHT at EVALLEY MALL BOULEVARD.
- Turn LEFT at RUDKI N ROAD.