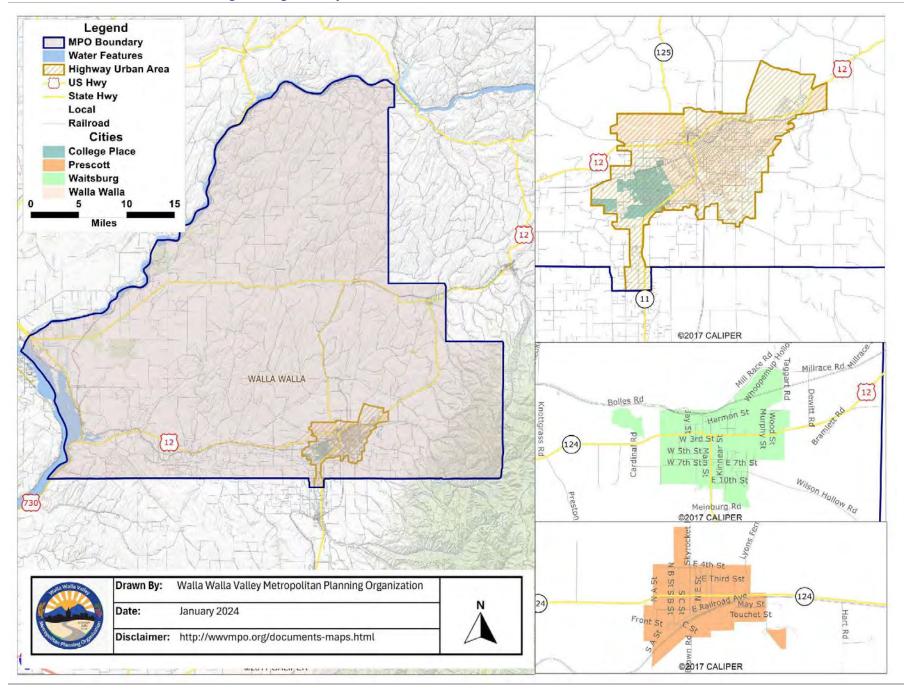

Federal regulations require the WWVMPO to develop a regionally coordinated long-range transportation plan and short-range improvement program to ensure consistency and efficient use of federal transportation funds. The bi-state planning area, shown in the map on Page 2, was expanded in early 2017 and includes the cities of College Place, Milton-Freewater, Prescott, Waitsburg, and Walla Walla, as well as portions of Umatilla and Walla Walla Counties.

# Walla Walla Sub-Regional Transportation Planning Organization

The Walla Walla Sub-Regional Transportation Planning Organization (SRTPO) was created by an agreement, effective July 1, 2013, between the Benton-Franklin-Walla Walla Regional Transportation Planning Organization (RTPO) and the WWVMPO in order to make regional planning efforts with the new MPO more efficient. The SRTPO boundary, also shown in the figure on Page 2, assigns almost all of Walla Walla County to the WWVMPO, as the area covered under the newly established SRTPO. The Burbank area, a small portion of western Walla Walla County, is by U.S. Census determination within the Kennewick-Pasco-Richland urbanized area. Therefore, this portion of Walla Walla County is part of the Benton-Franklin RTPO and MPO planning area.