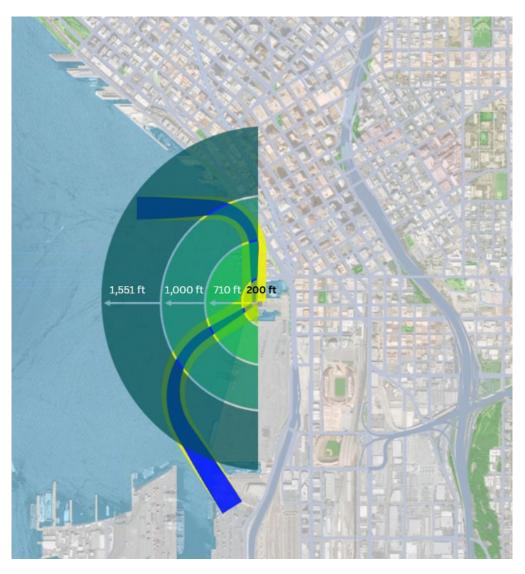

## Land use compatibility zones (infographic)

\* Measurements are in feet

Zone A 200 ft

Zone B 710 ft

Zone C 1.000 ft

Buffer 1,551 ft

200 ft 710 ft 1000 ft 1551 ft

#### **CUSTOMIZING LAND USE COMPATIBILITY ZONES**

Because of the unique operational capabilities of eVTOLs, land use compatibility zones can be customized on a case-by-case basis. For example, if eVTOLs will only operate on specific routes or directions to/from a vertiport, the land use compatibility zones could be tailored to cover only the zones near and underneath the flight paths. This avoids obtrusive restrictions on zones that will not be impacted by eVTOL operations.

An example of a customized land use compatibility zone is shown below. The image shows a fictitious vertiport on a pier in downtown Seattle. The FAA surfaces are depicted, indicating the curved flight paths that are planned for accessing the site. Land use compatibility zones are superimposed on top of zones impacted by eVTOL operations, avoiding burdensome restrictions on the adjacent densely developed downtown area.