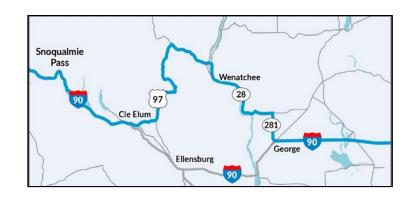

## **Alternative routes**

| Route  | From     | То       | Total |
|--------|----------|----------|-------|
|        | Milepost | Milepost | Miles |
| I-90   |          | 85.86    |       |
| WA-970 | 0.00     | 10.31    | 10.31 |
| US-97  | 149.69   | 185.02   | 35.33 |
| US-2   | 104.72   | 127.83   | 23.11 |
| WA-28  | 0.00     | 29.77    | 29.77 |
| WA-281 | 10.55    | 0.00     | 10.55 |
| I-90   | 149.78   |          |       |