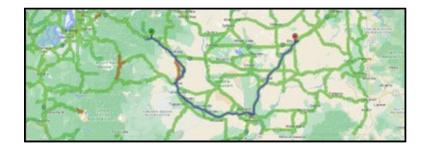

#### Default route

| Route  | From     | То       | Total  |
|--------|----------|----------|--------|
|        | Milepost | Milepost | Miles  |
| I-90   |          | 110.86   |        |
| I-82   | 0.00     | 102.53   | 102.53 |
| I-182  | 0.00     | 14.37    | 14.37  |
| US-395 | 22.72    | 96.13    | 73.41  |
| I-90   | 220.78   |          |        |