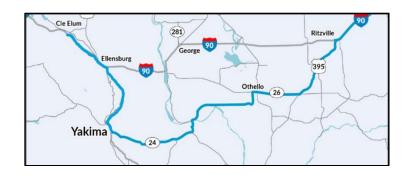

| Route  | From     | То       | Total |
|--------|----------|----------|-------|
|        | Milepost | Milepost | Miles |
| I-90   |          | 110.86   |       |
| I-82   | 0.00     | 34.77    | 34.77 |
| WA-24  | 0.00     | 79.64    | 79.64 |
| WA-26  | 40.58    | 60.95    | 20.37 |
| US-395 | 66.30    | 96.13    | 29.83 |
| I-90   | 220.78   |          |       |