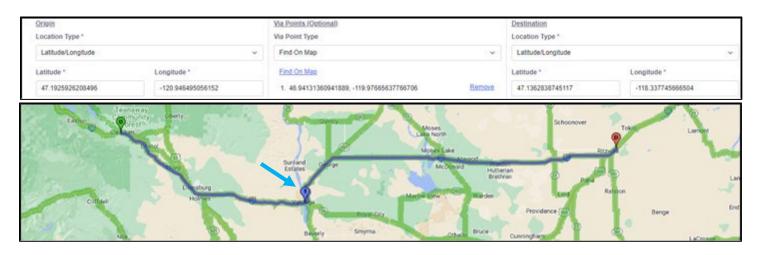

### **Permit Program**

The Vantage Bridge is now a lower priority in the permit program, so the system will automatically route around it. If you want to take the bridge, (you are 9' wide or less), you need to add a via point on the routing page to make the system include the bridge in your route.

YouTube via points tutorial video:

eSNOOPI PRO Modifying Routes with Via Points Tutorial Video (youtube.com)

### I-90 Vantage Bridge using Via Points